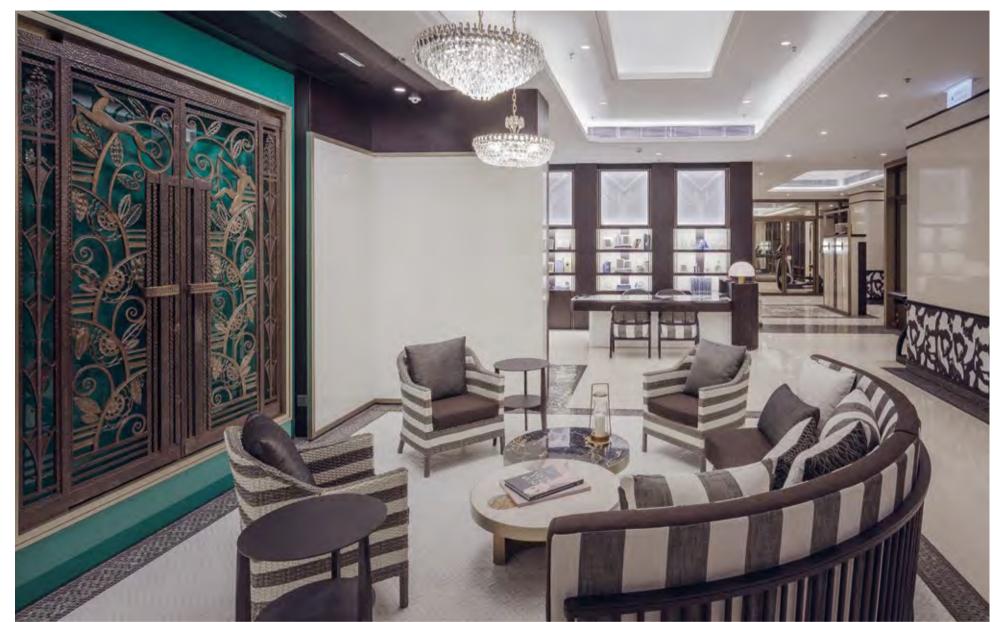

#### RAYMOND CHAN INTERIOR DESIGNER

The design for the clubhouse and reception lobby takes its inspiration from the iconic 1920s antique gate from the owner's collection, reimagining what an Art Deco stately home might look like when it is used as a residence club.

The overall feeling is one of serenity and drama in one place, achieved by the clean lines and high contrast in the decoration. With the restrained use of color in the entire interior and outdoor, it's a bit like making a film noir, and you keep working on the right black & white! Enormous efforts have been paid to create and select different monochromatic shades through the use of patterns and textures, paying homage to the strong geometrical motifs from the Art Deco period.