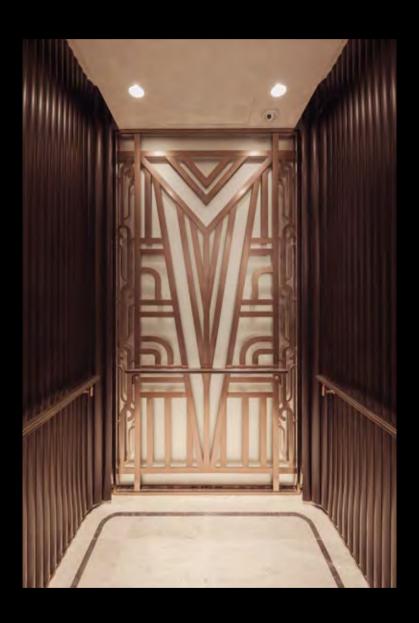

An elevated level of luxury and exclusivity in Mid-Levels most celebrated Castle Road.

Gracious art deco architecture combined with modern contemporary living.

QUITE UNLIKE ANYWHERE ELSE IN MID-LEVELS

Art-Deco Parcel-Gilt Wrought-Iron Gates (Cir. 1925)
Provenance: Sotheby's New York: December 3-4 1999 Lot 278

During the late 19th century Europe, influences by the Arts and Crafts Movement, new style of building appeared when large amount of new supplies from iron, glass, tiles, to express the new decorative design for industrial products, known as the style of Art-Nouveau followed by Art-Déco. This work was created during the conversion of the two styles around 1925, hammered pattern is applied repeatedly to the overall frame of wrought iron, stylized leaves and floral pattern is applied in geometric symmetry, gazelle and archer are located in asymmetry. Its style and quality is close to the works from Paul Kiss, an artist who used many wrought iron during the 1920-30s.