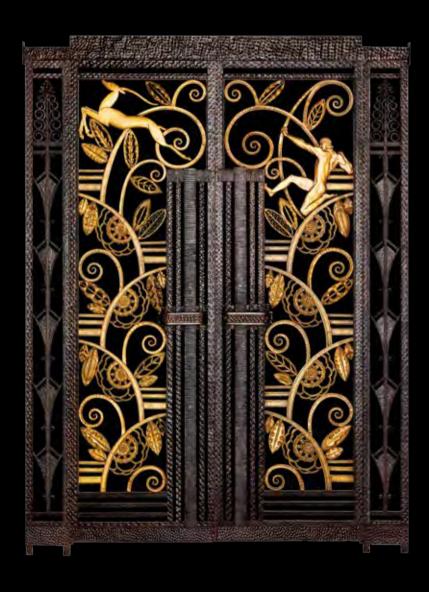

An elevated level of luxury and exclusivity in Mid-Levels most celebrated Castle Road.

Gracious art deco architecture combined with modern contemporary living.

QUITE UNLIKE ANYWHERE ELSE IN MID-LEVELS

Art-Deco Parcel-Gilt Wrought-Iron Gates (Cir. 1925)
Provenance: Sotheby's New York: December 3-4 1999 Lot 278

During the late 19th century Europe, influences by the Arts and Crafts Movement, new style of building appeared when large amount of new supplies from iron, glass, tiles, to express the new decorative design for industrial products, known as the style of Art-Nouveau followed by Art-Déco. This work was created during the conversion of the two styles around 1925, hammered pattern is applied repeatedly to the overall frame of wrought iron, stylized leaves and floral pattern is applied in geometric symmetry, gazelle and archer are located in asymmetry. Its style and quality is close to the works from Paul Kiss, an artist who used many wrought iron during the 1920-30s.