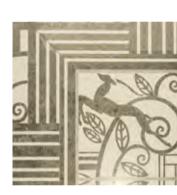

An elevated level of luxury and exclusivity in Mid-Levels most celebrated Castle Road.

Gracious art deco architecture combined with modern contemporary living.

QUITE UNLIKE ANYWHERE ELSE IN MID-LEVELS

Art-Deco Parcel-Gilt Wrought-Iron Gates (Cir. 1925)
Provenance: Sotheby's New York: December 3-4 1999 Lot 278

During the late 19th century Europe, influences by the Arts and Crafts Movement, new style of building appeared when large amount of new supplies from iron, glass, tiles, to express the new decorative design for industrial products, known as the style of Art-Nouveau followed by Art-Déco. This work was created during the conversion of the two styles around 1925, hammered pattern is applied repeatedly to the overall frame of wrought iron, stylized leaves and floral pattern is applied in geometric symmetry, gazelle and archer are located in asymmetry. Its style and quality is close to the works from Paul Kiss, an artist who used many wrought iron during the 1920-30s.