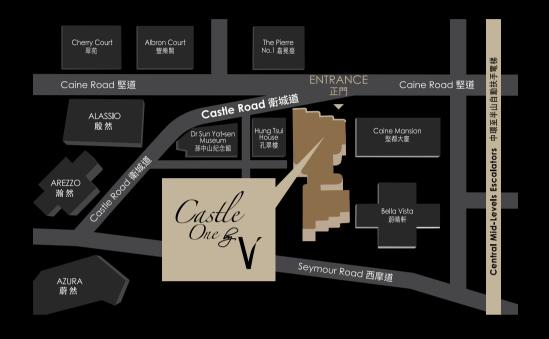

#### Walking distance to 步行直達

Central Mid-Levels escalator 中環半山樞紐行人電梯3 mins 分鐘SOHO area 半山蘇豪區5 mins 分鐘Central 中環5 mins 分鐘

Wan Chai by bus 乘巴士到灣仔 10 mins 分鐘 Causeway Bay by bus 乘巴士到銅鑼灣 15 mins 分鐘