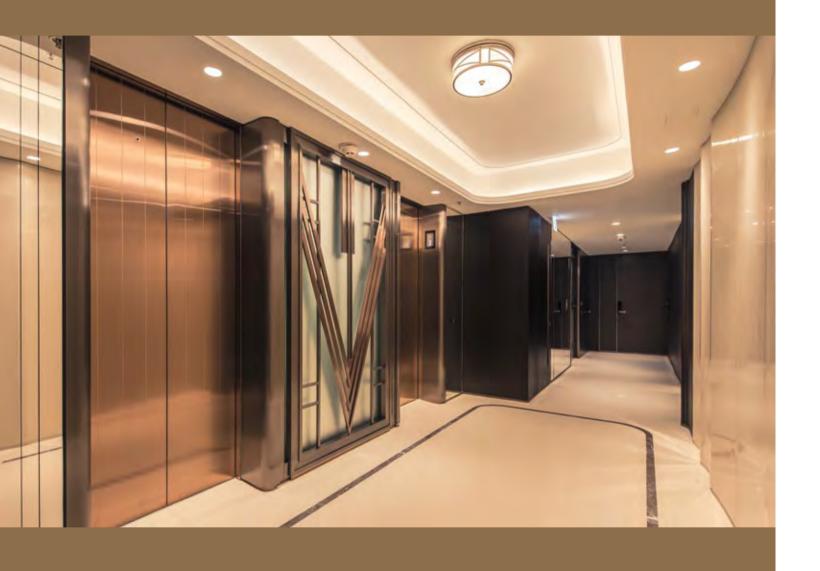

#### RAYMOND CHAN INTERIOR DESIGNER

The design for the clubhouse and reception lobby takes its inspiration from the iconic 1920s antique gate from the owner's collection, reimagining what an Art Deco stately home might look like when it is used as a residence club.

The overall feeling is one of serenity and drama in one place, achieved by the clean lines and high contrast in the decoration. With the restrained use of color in the entire interior and outdoor, it's a bit like making a film noir, and you keep working on the right black & white! Enormous efforts have been paid to create and select different monochromatic shades through the use of patterns and textures, paying homage to the strong geometrical motifs from the Art Deco period.