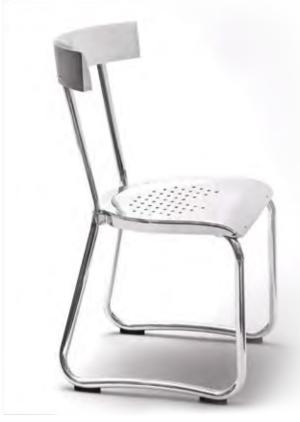

JHINA ALVARADO (B. 1972, America)

Car Window

Oil & encaustic wax on panel

Molteni & C by GIO PONTI D.235.1 Montecatini Chair Polished aluminium